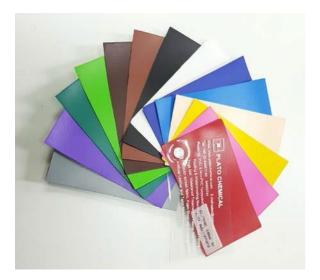

- Inflatable Arch Material (code: 0.4mm/XSV/68FURC/ S11759) -choice of 15 colour available -Pantone coated (close): Red (7621C), Pink (7424C), Yellow (123C), Peach (475C), Sky Blue (285C), Dark Blue (7687C), White, Black, Brown (4705C), Chocolate (476C), Light Green (361C), Dark Green (329C), Purple (2587C) & Grey (430C) - plain 1 C inflatable arch with die cut stickers
- Please let us know the size & shape so that we can quote to you