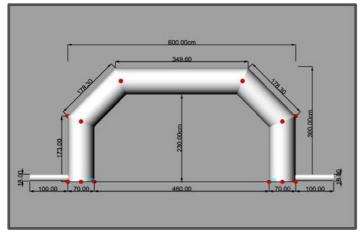

#### Item A: 6.6m White Semi Round Inflatable Arch

In stock: 4 units

- Type: Constant Blowing / Air tight (inflate one time only)

- External Size: 6.6m width X 3.3m height X 0.75m diameter

- Power Point: 1 unit of 13amp power point (have inflate sleeve on two side)

- Branding: Stickers die cut

\* Rental cost for one day event, setup on actual day and dismantle on actual day

\* One side stickers die cut, Cost is \$1280/ Air tight arch cost is \$1480

\* Two sides stickers die cut, Cost is \$1480/ Air tight arch cost is \$1680