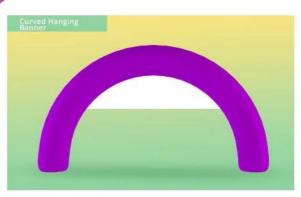

#### Curved Hanging Banner.

Removable Double sided hanging banner.

Available on Arches from 7m width and above.

Extra Wide Feet.

This enhancement is purely for cosmetic reasons and holds no difference to the erecting or standing of the arch.