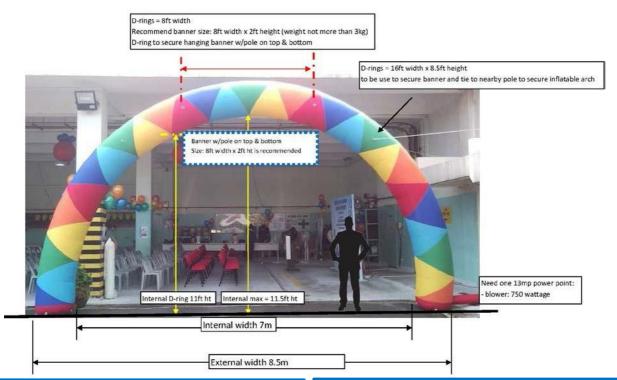

#### Item G: 8.5m Rainbow Inflatable Arch

#### In stock: 1 unit

- Type: Constant Blowing

- External Size: 8.5m width X 4.4m height x 0.75m diameter

- Power Point: 1 unit of 13amp power point (one sleeve only)

- Branding: Hanging Banner with Manpower Setup & Dismantling

\* Rental cost for one day event, setup on actual day and dismantle on actual day

#### \* Plain Rainbow Arch, Cost is \$580

\* One Side PVC digital print banner hanging, Add Cost \$200 (banner size: 8ft width x 2ft ht)