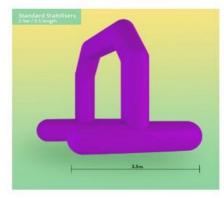

#### **Standard Stabilisers**

Available on all size arches and in both materials.

Again allows the arch to be self standing and erected by only 1 person.

Arches up to 7m wide = 2.5m length

Arches 8m wide and above = 3.5m length

Constant air arches zips are located along the base of each stabiliser so sandbags can be inserted.

We still recommend using tether lines to secure arch to ground.

Company Registration No. & GST No: 201222347K