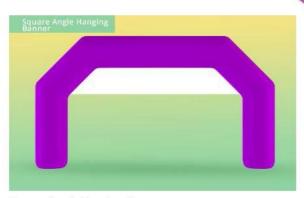

# HANGING BANNERS

Square Angle Hanging Banner.

Removable Double sided hanging banner.

Available on Arches from 7m width and above.

(possibly available on smaller width arches by adding additional height to allow for banner)