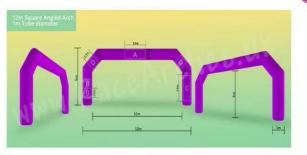

# **12M INFLATABLE ARCH**

1m Tube diameter

External Width 12m / Internal Width 10m

External Height 5m / Internal Height 4m

12m Curved Arch

1m Tube diameter

External Width 12m / Internal Width 10m

External Height 5m / Internal Height 4m