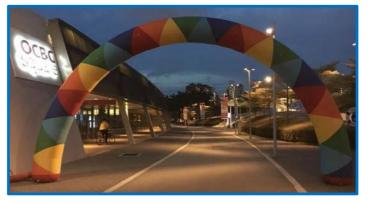

#### Item G: 8.5m Rainbow Inflatable Arch

#### In stock: 1 unit

- Type: Constant Blowing

- External Size: 8.5m width X 4.4m height x 0.75m diameter

- Power Point: 1 unit of 13amp power point (one sleeve only)

- Branding: Hanging Banner with Manpower Setup & Dismantling

\* Rental cost for one day event, setup on actual day and dismantle on actual day

#### \* Plain Rainbow Arch, Cost is \$580

\* One Side PVC digital print banner hanging, Add Cost \$200 (banner size: 8ft width x 2ft ht)