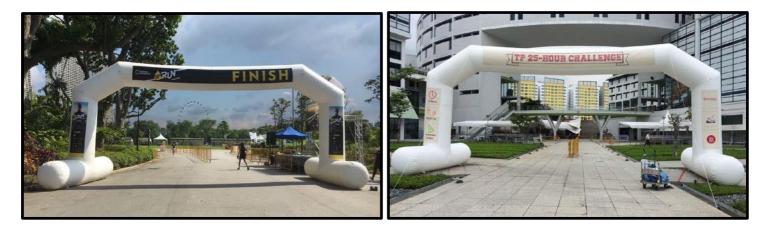

#### Item F: 12m White Polygon Shape Inflatable Arch with 2 support

In stock: 1 unit

Type: Constant Blowing

- External Size: 12m width X 5m height X 4m depth x 1m diameter

- Power Point: 1 unit of 13amp power point (have inflate sleeve on two side)

-Branding: Top horizontal Banner size: 21ft length x 2ft height, two side vertical banner size: 2ft width x 7ft height

With Manpower Setup & Dismantling

\* Rental cost for one day event, setup on actual day and dismantle on actual day

\* One side 3 banners, Cost is \$1880

\* Two sides 6 banners, Cost is \$2080

\* Internal Led Changing light tube light inside arch, Additional of \$300

Company Registration No. & GST No: 201222347K

Specialize in Inflatables, Balloon Decorations and Events Planning