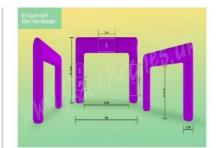

#### 4m Square Arch

60cm Tube diameter

External Width 4m / Internal Width 2.8m

External Height 3m / Internal Height 2.4m

Company Registration No. & GST No: 201222347K

Specialize in Inflatables, Balloon Decorations and Events Planning