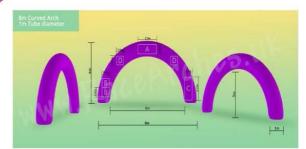

# **10M INFLATABLE ARCH**

8m Curved Arch

1m Tube diameter

External Width 8m /Internal Width 6m

External Height 4m /Internal Height 3m

Optional extra removable double sided curved hanging banner

10m Square Angled Arch