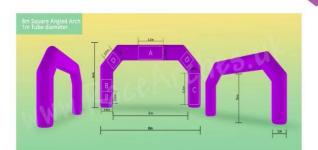

# **8M INFLATABLE ARCH**

8m Square Angled Arch

#### 1m Tube diameter

External Width 8m / Internal Width 6m

External Height 4m / Internal Height 3m

Optional extra removable double sided hanging banner