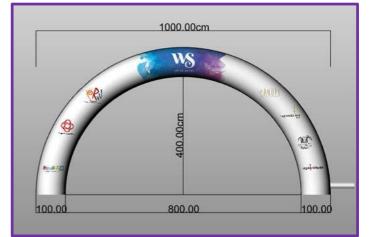

#### Item A: 6.6m White Semi Round Inflatable Arch

In stock: 4 units

- Type: Constant Blowing / Air tight (inflate one time only)

- External Size: 6.6m width X 3.3m height X 0.75m diameter

- Power Point: 1 unit of 13amp power point (have inflate sleeve on two side)

- Branding: Stickers die cut

\* Rental cost for one day event, setup on actual day and dismantle on actual day

\* One side stickers die cut, Cost is \$1280/ Air tight arch cost is \$1480

\* Two sides stickers die cut, Cost is \$1480/ Air tight arch cost is \$1680

\* Internal Led Changing light at two sides, Additional of \$300 (client to provide power point for 2 sides)

LED lighted Arch: Event Galaxy YouTube: https://www.youtube.com/watch?v=Rkdip9aOPRY

Company Registration No. & GST No: 201222347K <u>Specialize in Inflatables, Balloon Decorations and Events Planning</u> Address: No. 45 Jalan Pemimpin Road, #09-02, Foo Wah Industrial Building, Singapore 577197 Tel: +65 6250 1660 | Fax: +65 6253 4250 Mobile: +65 9762 3936 Email: <u>eric@eventgalaxy.com.sg</u> Website: <u>www.eventgalaxy.com.sg</u>