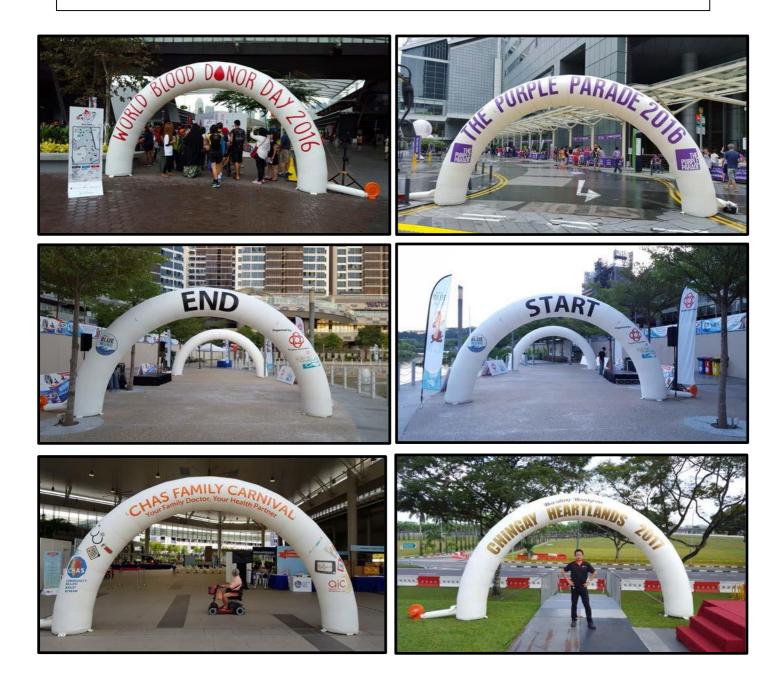

#### Item A: 6.6m White Semi Round Inflatable Arch

In stock: 4 units

- Type: Constant Blowing / Air tight (inflate one time only)

- External Size: 6.6m width X 3.3m height X 0.75m diameter

- Power Point: 1 unit of 13amp power point (have inflate sleeve on two side)

- Branding: Stickers die cut

\* Rental cost for one day event, setup on actual day and dismantle on actual day

\* One side stickers die cut, Cost is \$1280/ Air tight arch cost is \$1480

\* Two sides stickers die cut, Cost is \$1480/ Air tight arch cost is \$1680

\* Internal Led Changing light at two sides, Additional of \$300 (client to provide power point for 2 sides)

LED lighted Arch: Event Galaxy YouTube: https://www.youtube.com/watch?v=Rkdip9aOPRY

Company Registration No. & GST No: 201222347K <u>Specialize in Inflatables, Balloon Decorations and Events Planning</u> Address: No. 45 Jalan Pemimpin Road, #09-02, Foo Wah Industrial Building, Singapore 577197 Tel: +65 6250 1660 | Fax: +65 6253 4250 Mobile: +65 9762 3936 Email: <u>eric@eventgalaxy.com.sg</u> Website: <u>www.eventgalaxy.com.sg</u>

Air Tight White Arch with one side stickers die cut - can last for one day event

Company Registration No. & GST No: 201222347K

Specialize in Inflatables, Balloon Decorations and Events Planning

Address: No. 45 Jalan Pemimpin Road, #09-02, Foo Wah Industrial Building, Singapore 577197