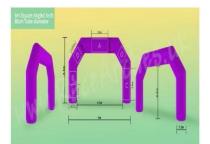

# **8M INFLATABLE ARCH**

8m Square Angled Arch

#### 1m Tube diameter

External Width 8m / Internal Width 6m

External Height 4m / Internal Height 3m

Optional extra removable double sided hanging banner

# **10M INFLATABLE ARCH**

8m Curved Arch

1m Tube diameter

External Width 8m /Internal Width 6m

External Height 4m /Internal Height 3m

Optional extra removable double sided curved hanging banner

10m Square Angled Arch

1m Tube diameter

External Width 10m / Internal Width 8m

External Height 5m / Internal Height 4m

10m Curved Arch

1m Tube diameter

External Width 10m / Internal Width 8m

External Height 5m / Internal Height 4m