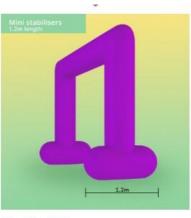

This extra is NOT available on sealed arches.

**Mini Stabilisers** 

Available on all size arches, in both materials. 1.5m length.

This optional extra allows the arch to be self standing and allows it to be erected by only 1 person.