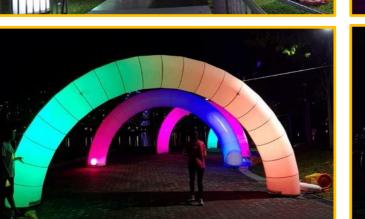

\* Internal Led Changing light at two sides, Additional of \$300 (client to provide power point for 2 sides)

LED lighted Arch: Event Galaxy YouTube: https://www.youtube.com/watch?v=Rkdip9aOPRY

Company Registration No. & GST No: 201222347K <u>Specialize in Inflatables, Balloon Decorations and Events Planning</u> Address: No. 45 Jalan Pemimpin Road, #09-02, Foo Wah Industrial Building, Singapore 577197 Tel: +65 6250 1660 | Fax: +65 6253 4250 Mobile: +65 9762 3936 Email: <u>eric@eventgalaxy.com.sg</u> Website: <u>www.eventgalaxy.com.sg</u>

## Can the Inflatable Arch to be lighted?

- Yes! We can put the Led RGB spot light inside the two ends to light up the Inflatable Arch
- Client can choose what color light to light up the Inflatable Arch
- Standard practice is to have LED changing light which has the most vibrant light effect
- Client will need to provide 2 power point for two ends of the Inflatable Arch