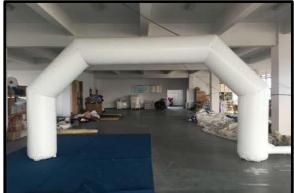

#### Item A: 6.6m White Semi Round Inflatable Arch

In stock: 4 units

- Type: Constant Blowing / Air tight (inflate one time only)

- External Size: 6.6m width X 3.3m height X 0.75m diameter

- Power Point: 1 unit of 13amp power point (have inflate sleeve on two side)

- Branding: Stickers die cut

\* Rental cost for one day event, setup on actual day and dismantle on actual day

\* One side stickers die cut, Cost is \$1280/ Air tight arch cost is \$1480

\* Two sides stickers die cut, Cost is \$1480/ Air tight arch cost is \$1680

\* Internal Led Changing light at two sides, Additional of \$300 (client to provide power point for 2 sides)

LED lighted Arch: Event Galaxy YouTube: https://www.youtube.com/watch?v=Rkdip9aOPRY

Company Registration No. & GST No: 201222347K <u>Specialize in Inflatables, Balloon Decorations and Events Planning</u> Address: No. 45 Jalan Pemimpin Road, #09-02, Foo Wah Industrial Building, Singapore 577197 Tel: +65 6250 1660 | Fax: +65 6253 4250 Mobile: +65 9762 3936 Email: <u>eric@eventgalaxy.com.sg</u> Website: <u>www.eventgalaxy.com.sg</u>

Air Tight White Arch with one side stickers die cut - can last for one day event

Company Registration No. & GST No: 201222347K

Specialize in Inflatables, Balloon Decorations and Events Planning

Address: No. 45 Jalan Pemimpin Road, #09-02, Foo Wah Industrial Building, Singapore 577197