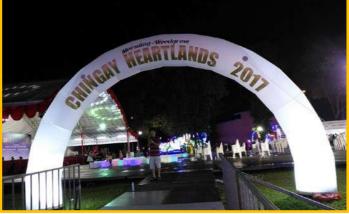

#### Item A: 6.6m White Semi Round Inflatable Arch

In stock: 4 units

- Type: Constant Blowing / Air tight (inflate one time only)

- External Size: 6.6m width X 3.3m height X 0.75m diameter

- Power Point: 1 unit of 13amp power point (have inflate sleeve on two side)

- Branding: Stickers die cut

\* Rental cost for one day event, setup on actual day and dismantle on actual day

\* One side stickers die cut, Cost is \$1280/ Air tight arch cost is \$1480

\* Two sides stickers die cut, Cost is \$1480/ Air tight arch cost is \$1680

\* Internal Led Changing light at two sides, Additional of \$300 (client to provide power point for 2 sides)

LED lighted Arch: Event Galaxy YouTube: https://www.youtube.com/watch?v=Rkdip9aOPRY

Company Registration No. & GST No: 201222347K <u>Specialize in Inflatables, Balloon Decorations and Events Planning</u> Address: No. 45 Jalan Pemimpin Road, #09-02, Foo Wah Industrial Building, Singapore 577197 Tel: +65 6250 1660 | Fax: +65 6253 4250 Mobile: +65 9762 3936 Email: <u>eric@eventgalaxy.com.sg</u> Website: <u>www.eventgalaxy.com.sg</u>

Air Tight White Arch with one side stickers die cut - can last for one day event

Company Registration No. & GST No: 201222347K

Specialize in Inflatables, Balloon Decorations and Events Planning

Address: No. 45 Jalan Pemimpin Road, #09-02, Foo Wah Industrial Building, Singapore 577197