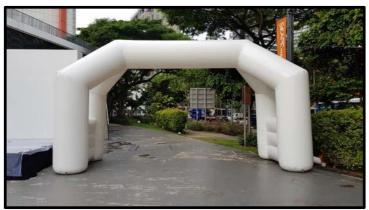

#### Item A: 6.6m White Semi Round Inflatable Arch

In stock: 4 units

- Type: Constant Blowing / Air tight (inflate one time only)

- External Size: 6.6m width X 3.3m height X 0.75m diameter

- Power Point: 1 unit of 13amp power point (have inflate sleeve on two side)

- Branding: Stickers die cut

\* Rental cost for one day event, setup on actual day and dismantle on actual day

\* One side stickers die cut, Cost is \$1280/ Air tight arch cost is \$1480

\* Two sides stickers die cut, Cost is \$1480/ Air tight arch cost is \$1680

\* Internal Led Changing light at two sides, Additional of \$300 (client to provide power point for 2 sides)

LED lighted Arch: Event Galaxy YouTube: https://www.youtube.com/watch?v=Rkdip9aOPRY

Company Registration No. & GST No: 201222347K <u>Specialize in Inflatables, Balloon Decorations and Events Planning</u> Address: No. 45 Jalan Pemimpin Road, #09-02, Foo Wah Industrial Building, Singapore 577197 Tel: +65 6250 1660 | Fax: +65 6253 4250 Mobile: +65 9762 3936 Email: <u>eric@eventgalaxy.com.sg</u> Website: <u>www.eventgalaxy.com.sg</u>

Air Tight White Arch with one side stickers die cut - can last for one day event

Company Registration No. & GST No: 201222347K

Specialize in Inflatables, Balloon Decorations and Events Planning

Address: No. 45 Jalan Pemimpin Road, #09-02, Foo Wah Industrial Building, Singapore 577197