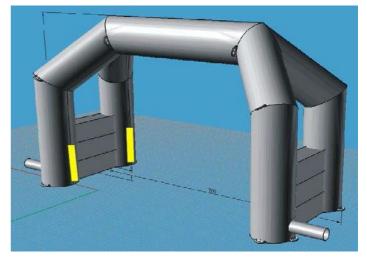

#### Item A: 6.6m White Semi Round Inflatable Arch

In stock: 4 units

- Type: Constant Blowing / Air tight (inflate one time only)

- External Size: 6.6m width X 3.3m height X 0.75m diameter

- Power Point: 1 unit of 13amp power point (have inflate sleeve on two side)