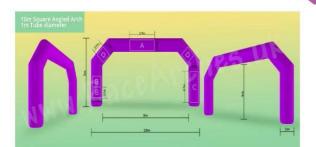

1m Tube diameter

External Width 10m / Internal Width 8m

External Height 5m / Internal Height 4m

10m Curved Arch

1m Tube diameter

External Width 10m / Internal Width 8m

External Height 5m / Internal Height 4m