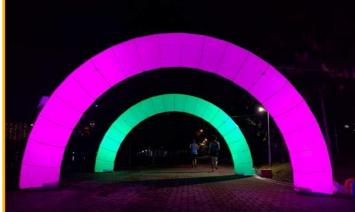

\* Internal Led Changing light at two sides, Additional of \$300 (client to provide power point for 2 sides)

LED lighted Arch: Event Galaxy YouTube: https://www.youtube.com/watch?v=Rkdip9aOPRY

Company Registration No. & GST No: 201222347K <u>Specialize in Inflatables, Balloon Decorations and Events Planning</u> Address: No. 45 Jalan Pemimpin Road, #09-02, Foo Wah Industrial Building, Singapore 577197 Tel: +65 6250 1660 | Fax: +65 6253 4250 Mobile: +65 9762 3936 Email: <u>eric@eventgalaxy.com.sg</u> Website: <u>www.eventgalaxy.com.sg</u>

## Can the Inflatable Arch to be lighted?

- Yes! We can put the Led RGB spot light inside the two ends to light up the Inflatable Arch
- Client can choose what color light to light up the Inflatable Arch
- Standard practice is to have LED changing light which has the most vibrant light effect
- Client will need to provide 2 power point for two ends of the Inflatable Arch