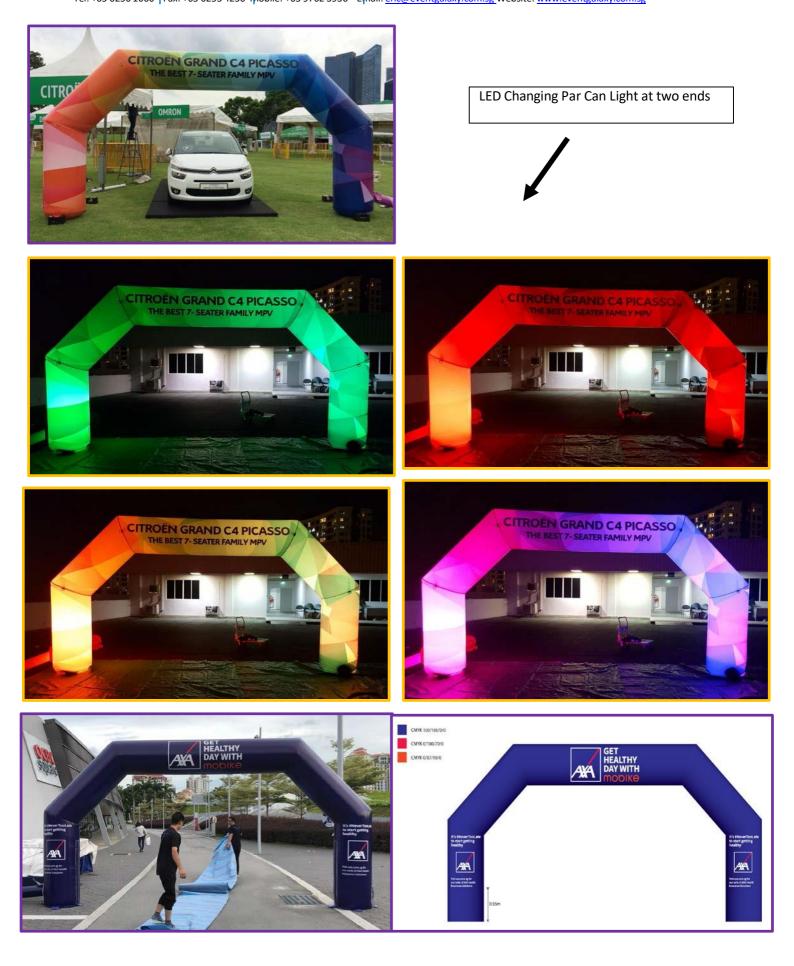

#### Item A: 6.6m White Semi Round Inflatable Arch

In stock: 4 units

- Type: Constant Blowing / Air tight (inflate one time only)

- External Size: 6.6m width X 3.3m height X 0.75m diameter

- Power Point: 1 unit of 13amp power point (have inflate sleeve on two side)

- Branding: Stickers die cut

\* Rental cost for one day event, setup on actual day and dismantle on actual day

\* One side stickers die cut, Cost is \$1280/ Air tight arch cost is \$1480

\* Two sides stickers die cut, Cost is \$1480/ Air tight arch cost is \$1680

\* Internal Led Changing light at two sides, Additional of \$300 (client to provide power point for 2 sides)

LED lighted Arch: Event Galaxy YouTube: https://www.youtube.com/watch?v=Rkdip9aOPRY

Company Registration No. & GST No: 201222347K <u>Specialize in Inflatables, Balloon Decorations and Events Planning</u> Address: No. 45 Jalan Pemimpin Road, #09-02, Foo Wah Industrial Building, Singapore 577197 Tel: +65 6250 1660 | Fax: +65 6253 4250 Mobile: +65 9762 3936 Email: <u>eric@eventgalaxy.com.sg</u> Website: <u>www.eventgalaxy.com.sg</u>

Air Tight White Arch with one side stickers die cut - can last for one day event

Company Registration No. & GST No: 201222347K

Specialize in Inflatables, Balloon Decorations and Events Planning

Address: No. 45 Jalan Pemimpin Road, #09-02, Foo Wah Industrial Building, Singapore 577197