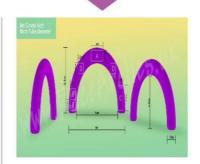

## **DOUBLE LEG ARCH SIZE OPTIONS**

4m Double leg Square Angled Arch

60cm Tube diameter

External Width 4m / Internal Width 2.8m

External Height 3m / Internal Height 2.4m

Depth 1.8m

6m Double leg square angle Arch

80cm Tube diameter

External Width 6m / Internal Width 4.4m

External Height 3.5m / Internal Height 3.3m

Depth 2.4m

8m Double leg Square Arch

80cm Tube diameter

External Width 8m / Internal Width 6m

External Height 3m / Internal Height 4m

Depth 3m