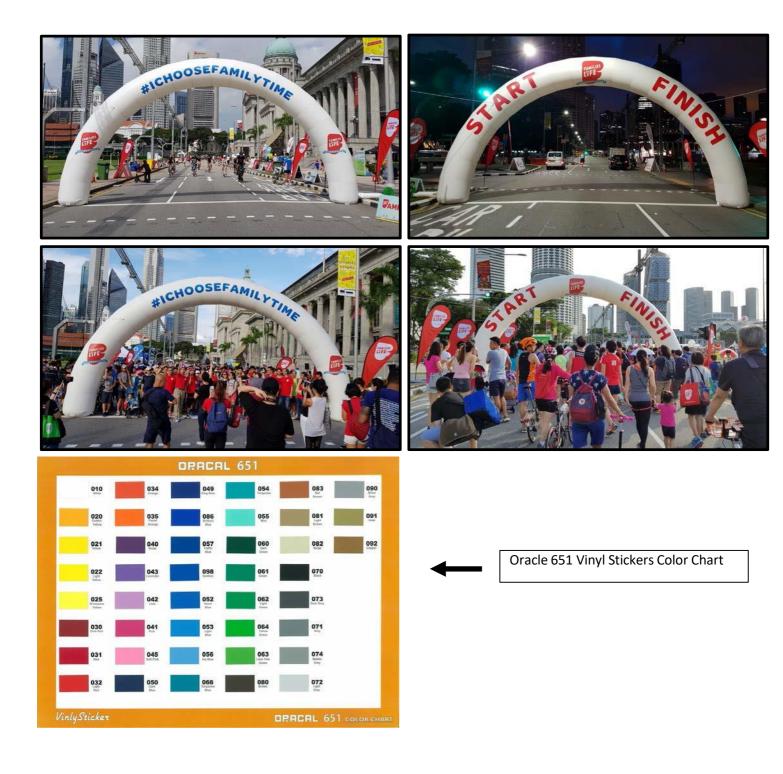

## What is the Production Lead Time for Stickers die cut?

- Vinyl stickers (refer to Oracal 651 color chart) die cut stickers is 3 working days

- Digital print on clear stickers or digital print on matt stickers die cut stickers is 5 working days