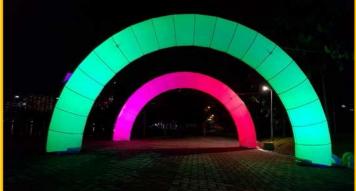

\* Internal Led Changing light at two sides, Additional of \$300 (client to provide power point for 2 sides)

LED lighted Arch: Event Galaxy YouTube: https://www.youtube.com/watch?v=Rkdip9aOPRY

Company Registration No. & GST No: 201222347K <u>Specialize in Inflatables, Balloon Decorations and Events Planning</u> Address: No. 45 Jalan Pemimpin Road, #09-02, Foo Wah Industrial Building, Singapore 577197 Tel: +65 6250 1660 | Fax: +65 6253 4250 Mobile: +65 9762 3936 Email: <u>eric@eventgalaxy.com.sg</u> Website: <u>www.eventgalaxy.com.sg</u>

## Can the Inflatable Arch to be lighted?

- Yes! We can put the Led RGB spot light inside the two ends to light up the Inflatable Arch
- Client can choose what color light to light up the Inflatable Arch
- Standard practice is to have LED changing light which has the most vibrant light effect
- Client will need to provide 2 power point for two ends of the Inflatable Arch