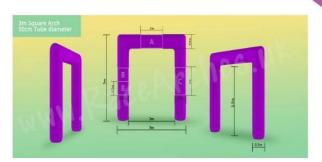

# 3M ARCH / 4M ARCH

#### **3m Square Arch**

50cm Tube diameter

External Width 3m / Internal Width 2m

External Height 3m / Internal Height 2.5m

# **5M INFLATABLE ARCH**

5m Square Angled Arch

70cm Tube diameter

External Width 5m / Internal Width 3.6m

External Height 3m / Internal Height 2.3m

5m Square Arch

70cm Tube diameter

External Width 5m / Internal Width 3.6m

External Height 3m / Internal Height 2.3m