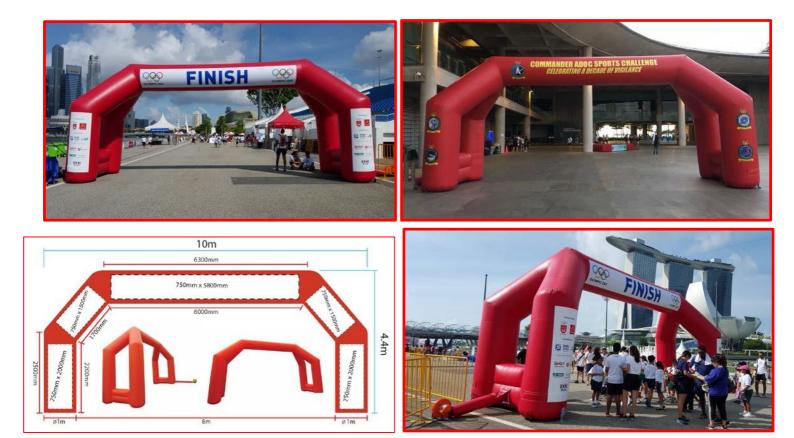

#### Item A: 6.6m White Semi Round Inflatable Arch

In stock: 4 units

- Type: Constant Blowing / Air tight (inflate one time only)

- External Size: 6.6m width X 3.3m height X 0.75m diameter

- Power Point: 1 unit of 13amp power point (have inflate sleeve on two side)

- Branding: Stickers die cut

\* Rental cost for one day event, setup on actual day and dismantle on actual day

\* One side stickers die cut, Cost is \$1280/ Air tight arch cost is \$1480

\* Two sides stickers die cut, Cost is \$1480/ Air tight arch cost is \$1680

\* Internal Led Changing light at two sides, Additional of \$300 (client to provide power point for 2 sides)

LED lighted Arch: Event Galaxy YouTube: https://www.youtube.com/watch?v=Rkdip9aOPRY

Company Registration No. & GST No: 201222347K <u>Specialize in Inflatables, Balloon Decorations and Events Planning</u> Address: No. 45 Jalan Pemimpin Road, #09-02, Foo Wah Industrial Building, Singapore 577197 Tel: +65 6250 1660 | Fax: +65 6253 4250 Mobile: +65 9762 3936 Email: <u>eric@eventgalaxy.com.sg</u> Website: <u>www.eventgalaxy.com.sg</u>

#### Item E: 10m Red Double Legged Polygon Shape Inflatable Arch

In stock: 1 unit

- Type: Constant Blowing

- External Size: 10m width X 4.4m height X 3m depth x 1m diameter

- Power Point: 1 unit of 13amp power point (have inflate sleeve on two side)

- Branding: Stickers die cut with Manpower Setup & Dismantling

- $^{\ast}$  Rental cost for one day event, setup on actual day and dismantle on actual day
  - \* One side stickers die cut, Cost is \$2080, whole piece sticker add \$250
  - $^{\ast}$  Two sides stickers die cut, Cost is \$2280, whole piece sticker add \$500