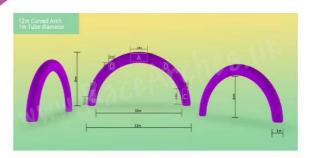

# **12M INFLATABLE ARCH**

1m Tube diameter

External Width 12m / Internal Width 10m

External Height 5m / Internal Height 4m

12m Curved Arch

1m Tube diameter

External Width 12m / Internal Width 10m

External Height 5m / Internal Height 4m