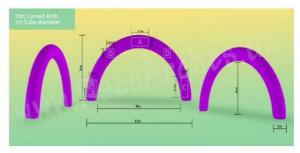

1m Tube diameter

External Width 10m / Internal Width 8m

External Height 5m / Internal Height 4m

10m Curved Arch

1m Tube diameter

External Width 10m / Internal Width 8m

External Height 5m / Internal Height 4m

# **12M INFLATABLE ARCH**

1m Tube diameter

External Width 12m / Internal Width 10m

External Height 5m / Internal Height 4m

12m Curved Arch

1m Tube diameter

External Width 12m / Internal Width 10m

External Height 5m / Internal Height 4m