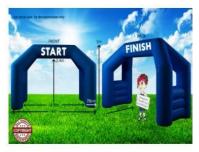

#### What is an Inflatable Arch use for?

-Inflatable arch is use for Start or Finish Lines.

- It can use for Welcoming Message with Branding for visitors to the entrance
- Create Tunnels for runners or walkers to have a different ambience environment
- A good Selfie photo background
- A gigantic Branding platform for sponsor of the event