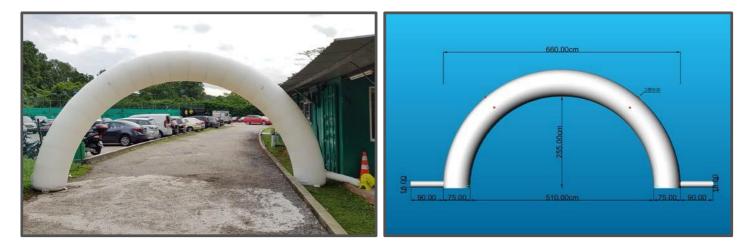

#### Item A: 6.6m White Semi Round Inflatable Arch

In stock: 4 units

- Type: Constant Blowing / Air tight (inflate one time only)

- External Size: 6.6m width X 3.3m height X 0.75m diameter

- Power Point: 1 unit of 13amp power point (have inflate sleeve on two side)

#### Item I: Custom Made 6.6m Semi Round Inflatable Arch

- Type: Constant Blowing / Air tight (inflate one time only)

- External Size: 6.6m width X 3.3m height X 0.75m diameter

- Power Point: 1 unit of 13amp power point (have inflate sleeve on two side)