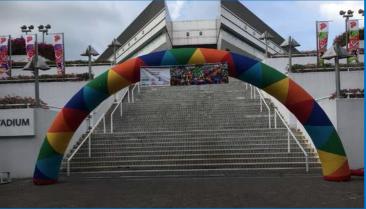

#### Item G: 8.5m Rainbow Inflatable Arch

#### In stock: 1 unit

- Type: Constant Blowing

- External Size: 8.5m width X 4.4m height x 0.75m diameter

- Power Point: 1 unit of 13amp power point (one sleeve only)

- Branding: Hanging Banner with Manpower Setup & Dismantling

\* Rental cost for one day event, setup on actual day and dismantle on actual day

#### \* Plain Rainbow Arch, Cost is \$580

\* One Side PVC digital print banner hanging, Add Cost \$200 (banner size: 8ft width x 2ft ht)