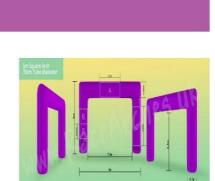

# **6M INFLATABLE ARCH**

6m Square Angled Arch

90cm Tube diameter

External Width 6m / Internal Width 4.2m

6m Curved Arch

80cm Tube diameter

External Width 6m / Internal Width 4.4m

External Height 3.9m / Internal Height 3.1m

6m Square Arch

70cm Tube diameter

External Width 6m / Internal Width 4.6

External Height 3.2m / Internal Height 2.5m

#### 4m Square Arch

60cm Tube diameter

External Width 4m / Internal Width 2.8m

External Height 3m / Internal Height 2.4m

Company Registration No. & GST No: 201222347K

Specialize in Inflatables, Balloon Decorations and Events Planning