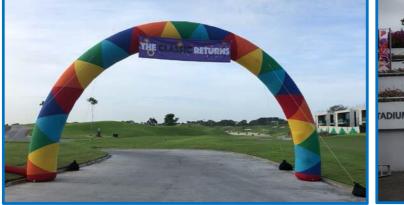

#### Item G: 8.5m Rainbow Inflatable Arch

#### In stock: 1 unit

- Type: Constant Blowing

- External Size: 8.5m width X 4.4m height x 0.75m diameter

- Power Point: 1 unit of 13amp power point (one sleeve only)

- Branding: Hanging Banner with Manpower Setup & Dismantling

\* Rental cost for one day event, setup on actual day and dismantle on actual day

#### \* Plain Rainbow Arch, Cost is \$580

\* One Side PVC digital print banner hanging, Add Cost \$200 (banner size: 8ft width x 2ft ht)