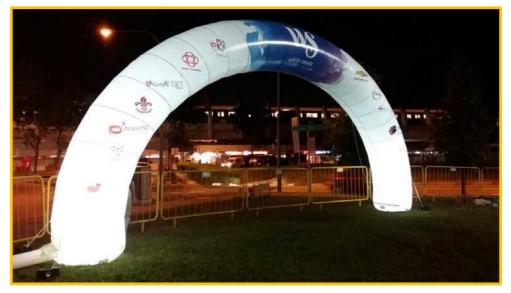

#### Item A: 6.6m White Semi Round Inflatable Arch

In stock: 4 units

- Type: Constant Blowing / Air tight (inflate one time only)

- External Size: 6.6m width X 3.3m height X 0.75m diameter

- Power Point: 1 unit of 13amp power point (have inflate sleeve on two side)

- Branding: Stickers die cut

\* Rental cost for one day event, setup on actual day and dismantle on actual day

\* One side stickers die cut, Cost is \$1280/ Air tight arch cost is \$1480

\* Two sides stickers die cut, Cost is \$1480/ Air tight arch cost is \$1680

\* Internal Led Changing light at two sides, Additional of \$300 (client to provide power point for 2 sides)

LED lighted Arch: Event Galaxy YouTube: https://www.youtube.com/watch?v=Rkdip9aOPRY

Company Registration No. & GST No: 201222347K <u>Specialize in Inflatables, Balloon Decorations and Events Planning</u> Address: No. 45 Jalan Pemimpin Road, #09-02, Foo Wah Industrial Building, Singapore 577197 Tel: +65 6250 1660 | Fax: +65 6253 4250 Mobile: +65 9762 3936 Email: <u>eric@eventgalaxy.com.sg</u> Website: <u>www.eventgalaxy.com.sg</u>

Air Tight White Arch with one side stickers die cut - can last for one day event

Company Registration No. & GST No: 201222347K

Specialize in Inflatables, Balloon Decorations and Events Planning

Address: No. 45 Jalan Pemimpin Road, #09-02, Foo Wah Industrial Building, Singapore 577197