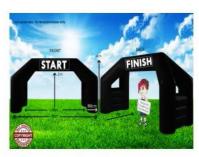

#### What is an Inflatable Arch use for?

-Inflatable arch is use for Start or Finish Lines.

- It can use for Welcoming Message with Branding for visitors to the entrance
- Create Tunnels for runners or walkers to have a different ambience environment
- A good Selfie photo background
- A gigantic Branding platform for sponsor of the event

#### What are the Inflatable Arches available for rental?

- Item A to F are available for rental