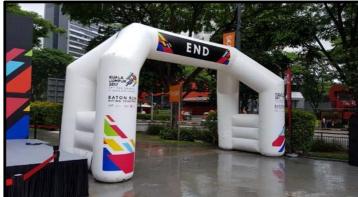

#### Item A: 6.6m White Semi Round Inflatable Arch

In stock: 4 units

- Type: Constant Blowing / Air tight (inflate one time only)

- External Size: 6.6m width X 3.3m height X 0.75m diameter

- Power Point: 1 unit of 13amp power point (have inflate sleeve on two side)

- Branding: Stickers die cut

\* Rental cost for one day event, setup on actual day and dismantle on actual day

\* One side stickers die cut, Cost is \$1280/ Air tight arch cost is \$1480

\* Two sides stickers die cut, Cost is \$1480/ Air tight arch cost is \$1680

\* Internal Led Changing light at two sides, Additional of \$300 (client to provide power point for 2 sides)

LED lighted Arch: Event Galaxy YouTube: https://www.youtube.com/watch?v=Rkdip9aOPRY

Company Registration No. & GST No: 201222347K <u>Specialize in Inflatables, Balloon Decorations and Events Planning</u> Address: No. 45 Jalan Pemimpin Road, #09-02, Foo Wah Industrial Building, Singapore 577197 Tel: +65 6250 1660 | Fax: +65 6253 4250 Mobile: +65 9762 3936 Email: <u>eric@eventgalaxy.com.sg</u> Website: <u>www.eventgalaxy.com.sg</u>

Air Tight White Arch with one side stickers die cut - can last for one day event

Company Registration No. & GST No: 201222347K

Specialize in Inflatables, Balloon Decorations and Events Planning

Address: No. 45 Jalan Pemimpin Road, #09-02, Foo Wah Industrial Building, Singapore 577197