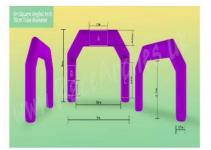

## **DOUBLE LEG ARCH SIZE OPTIONS**

4m Double leg Square Angled Arch

60cm Tube diameter

External Width 4m / Internal Width 2.8m

External Height 3m / Internal Height 2.4m

Depth 1.8m

6m Double leg square angle Arch

80cm Tube diameter

External Width 6m / Internal Width 4.4m

External Height 3.5m / Internal Height 3.3m

Depth 2.4m

8m Double leg Square Arch

80cm Tube diameter

External Width 8m / Internal Width 6m

External Height 3m / Internal Height 4m

Depth 3m