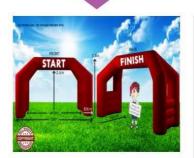

#### What is an Inflatable Arch use for?

-Inflatable arch is use for Start or Finish Lines.

- It can use for Welcoming Message with Branding for visitors to the entrance
- Create Tunnels for runners or walkers to have a different ambience environment
- A good Selfie photo background
- A gigantic Branding platform for sponsor of the event

#### What are the Inflatable Arches available for rental?

- Item A to F are available for rental