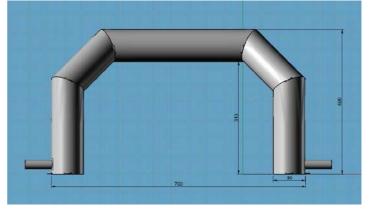

#### Item A: 6.6m White Semi Round Inflatable Arch

In stock: 4 units

- Type: Constant Blowing / Air tight (inflate one time only)

- External Size: 6.6m width X 3.3m height X 0.75m diameter

- Power Point: 1 unit of 13amp power point (have inflate sleeve on two side)